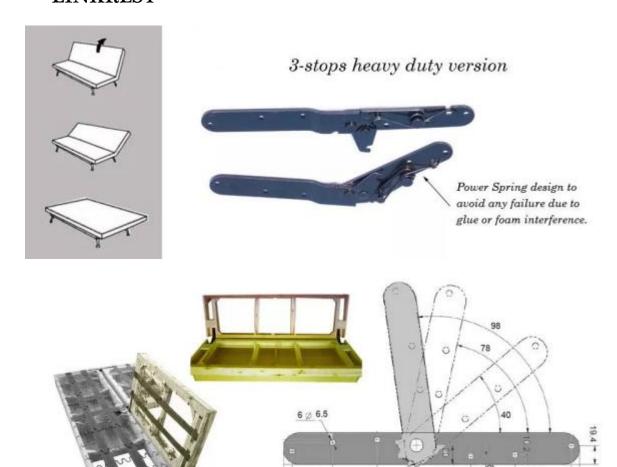

#### Clic Clac Sofa Bed Mechanism Hinges Features & Benefits:

- 1. Heavy duty 3-stops for 3 positions, sitting, TV and sleeping Positions.
- 2. Use strong torsion spring to drive the lock to avoid stop failure.
- 3. High-grade steel and strong gear tooth to secure the lock positions.
- 4. Horizontal mounting for a ease in installation.
- 5. It works well while in a poor situation such as glue or dust inside the mechanism.
- 6. KK023# is mounted to Wing-shaped wood frame or metal frame. It fits to most of none zero wall styles.
- 7. Wing back and wing seat frame are important to hide the mechanism.
- 8. Release the legs for deep seat desgin when backrest goes to fla.

### Clic Clac Sofa Bed Mechanism Hinges Details:

LINKREST www.linkrest.com

140.6

106.2